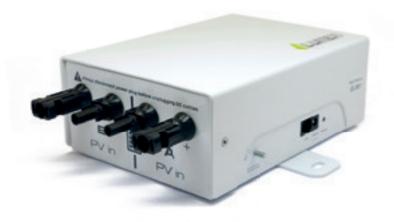

Compatible with all inverters and string sizes

| Technical data                         | ILUMEN PID BOX MINI indoor / outdoor      |
|----------------------------------------|-------------------------------------------|
| PV array / inverter input              |                                           |
| Input PV voltage range                 | 80 - 1000 V                               |
| Output voltage to ground               | Up to 1000 V                              |
| Maximum PV current                     | 25 A ( 32 A on demand)                    |
| Maximum output current in operation    | 5 mA                                      |
| GRID (AC)                              |                                           |
| Nominal AC voltage                     | 100 to 240 V                              |
| Nominal AC grid frequency              | 47 to 63 Hz                               |
| Power consumption in standby operation | < 0.2 W                                   |
| Typical power consumption in operation | 8 W                                       |
| Maximum power consumption              | 15 W                                      |
| General data                           |                                           |
| Dimensions (W x D x H)                 | 270 x 200 x 75 mm                         |
| Weight                                 | 1.100 g                                   |
| Operating temperature range            | -25 to 60 °C (-13 to 140 °F)              |
| Environmental conditions indoor        | IP30 only use inside in dry circumstances |
| Environmental conditions outdoor       | IP65 indoor/outdoor use                   |
| PV connectors                          | MC4 (Multi-Contact)                       |
| Configuration                          |                                           |
| One ILUMEN PID BOX MINI per 2 MPPTs    |                                           |

One ILUMEN PID BOX MINI per 2 MPPTs

Maximum one MPPT per input (A/B)

None of the connected solar module poles may become grounded on the PV side

Grounding on the inverter side is possible

1 screw connection for grounding the frames of the PV modules

Splitters with SUNCLIX-connectors are available on demand

Environmental conditions IP65 indoor/outdoor use