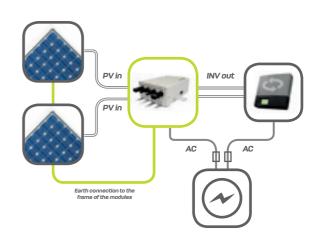

One ILUMEN PID BOX MINI per 2 MPPTs

Maximum one MPPT per input (A/B)

None of the connected solar module poles may become grounded on the PV side

Grounding on the inverter side is possible

1 screw connection for grounding the frames of the PV modules