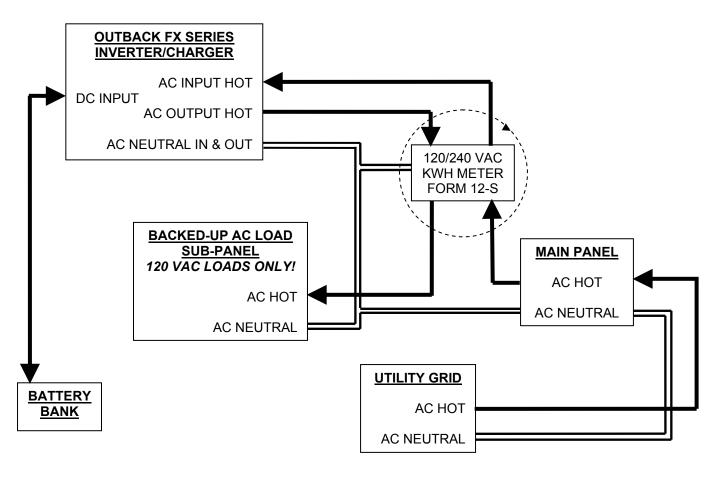

## 120 VAC / SINGLE INVERTER "GREEN TAG" KWH METERING

This metering configuration will spin the KWH meter forward when power is being "sold" back to the utility grid from an AE source connected to the battery. The meter will also spin forward when the inverter is powering loads from the battery (such as during a power outage). It will spin backwards when the battery is being charged (i.e. subtracting the power being stored). AC loads which are being powered from the utility grid through the inverter will not cause the meter to spin in either direction.